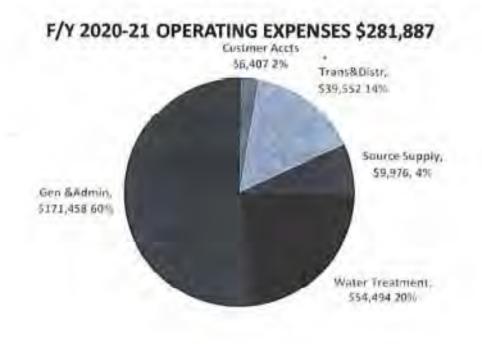

# FINAL FISCAL YEAR 2022-2023 BUDGET

This Final Budget appropriates:

\$58,235 for operations from water charges with rate of 83 cents per 100 gallons based on estimate of 71,288 hundreds of gallons or 7,128800 gallons water used in previous year. Water usage is down.

\$251,923 for operations from availability charges that remain the same from last fiscal year, \$108.56 per month.

\$17,730 for reserves.

\$104,248 in salaries which includes 7.5% cost of living adjustment.

Services and supplies includes a 3% cost of living adjustment.

This budget provides for normal operations plus funds to cover unanticipated events. Even in normal operations it is hard to predict for a district such as ours how much will be needed for day to day operations; and, of course impossible to predict unexpected repairs.