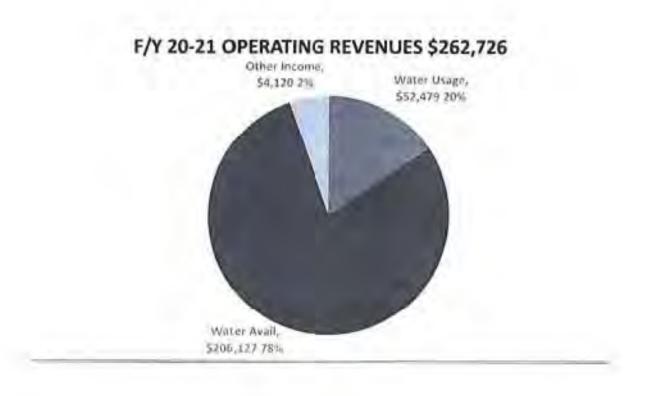

# FINAL FISCAL YEAR 2022-2023 BUDGET

This Final Budget appropriates:

\$58,235 for operations from water charges with rate of 83 cents per 100 gallons based on estimate of 71,288 hundreds of gallons or 7,128800 gallons water used in previous year. Water usage is down.

\$251,923 for operations from availability charges that remain the same from last fiscal year, \$108.56 per month.

\$17,730 for reserves.

\$104,248 in salaries which includes 7.5% cost of living adjustment.

| Water Rate Calculation                                                       |            |
|------------------------------------------------------------------------------|------------|
| <u>Basis</u>                                                                 |            |
| Total Number of Connected Users as of 9/30/2022                              | 207        |
| 100s of Gallons used in District per year (most recent year to date 7/31/22) | 71,288     |
| Total Budget Expenses Chargeable to Usage                                    | \$ 58,235  |
| Total Budget Expenses & Reserve Funding Chargeable to Availability           | \$ 270,253 |
| Total Billing Periods in Year                                                | 6          |
| Rate Calculation                                                             |            |
| Usage Rate/100 Gallons                                                       | \$0.83     |
| Availability Charge/ 1 month                                                 | \$108.56   |
| Availability Charge/ 2 months                                                | \$217.13   |